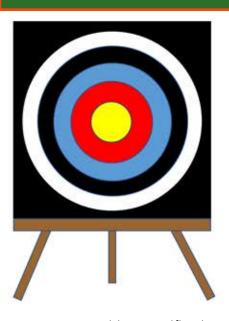

## **TARGETS**

Meets competition specifications. Includes wood frame, foam base, Fita80 skin.

Approximate size 1500mm x 900mm

Meets competition specifications.
Includes wood tripod, round foam base, Fita80cm skin.
Approximate height 1500mm