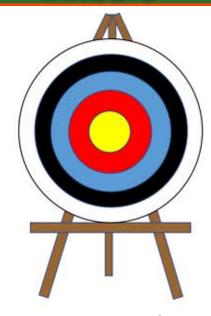

## **TARGETS**

Meets competition specifications. Includes wood frame, foam base, Fita80 skin.

Approximate size 1500mm x 900mm

Meets competition specifications.
Includes wood tripod, round foam base, Fita80cm skin.
Approximate height 1500mm